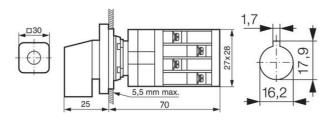

## PRODUCT DESCRIPTION

Miniature cam switches rated at 10A in a compact size ideal for applications with limited available space.

The mounting is simple with only a single hole required in either Ø16 mm or Ø22 mm.

The terminal screws are mounted at a 45° angle making electrical connection easier if the switch has already been mounted.

Each switch is supplied complete with engraved legend plate, frame and handle.

## **TECHNICAL DATA**

| Angle                                     | 45°                               |
|-------------------------------------------|-----------------------------------|
| Cable area max                            | 2x1,5 mm²                         |
| Cable area min                            | 1x0,5 mm²                         |
| Conventional free air thermal current Ith | 10 A                              |
| Function                                  | Stable                            |
| Mounting                                  | Single hole mounting Ø16mm/22.5mm |
| Number of contacts                        | 6                                 |
| Number of poles                           | 3                                 |
| Plate                                     | 30x30                             |
| Positions                                 | 3                                 |
| Protection rating front of panel          | IP65                              |
| Protection rating rear of panel           | IP20                              |
|                                           |                                   |