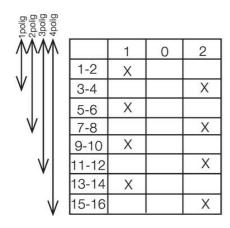

## **TECHNICAL DATA**

| Angle                                     | 45°                               |
|-------------------------------------------|-----------------------------------|
| Cable area max                            | 2x1,5 mm²                         |
| Cable area min                            | 1x0,5 mm²                         |
| Conventional free air thermal current Ith | 10 A                              |
| Function                                  | Stable                            |
| Mounting                                  | Single hole mounting Ø16mm/22.5mm |
| Number of contacts                        | 6                                 |
| Number of poles                           | 3                                 |
| Plate                                     | 30x30                             |
| Positions                                 | 3                                 |
| Protection rating front of panel          | IP65                              |
| Protection rating rear of panel           | IP20                              |
|                                           |                                   |