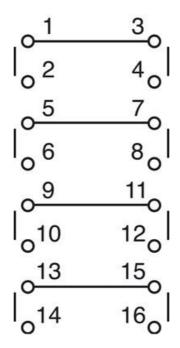

## **TECHNICAL DATA**

| Angle                                     | 45°                               |
|-------------------------------------------|-----------------------------------|
| Cable area max                            | 2x1,5 mm²                         |
| Cable area min                            | 1x0,5 mm²                         |
| Conventional free air thermal current Ith | 10 A                              |
| Function                                  | Stable                            |
| Mounting                                  | Single hole mounting Ø16mm/22.5mm |
| Number of contacts                        | 6                                 |
| Number of poles                           | 3                                 |
| Plate                                     | 30x30                             |
| Positions                                 | 3                                 |
| Protection rating front of panel          | IP65                              |
| Protection rating rear of panel           | IP20                              |
|                                           |                                   |