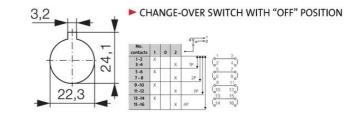

## **MINI CAM SWITCHES**

223507

Mini Cam Switch 10A - Changeover With Off - 3 Pole

- Compact size
- Mounting Ø 22.5mm or Ø 16mm
- IP65

**BACO**°

## **TECHNICAL DATA**

| Angle                                     | 45°                               |
|-------------------------------------------|-----------------------------------|
| Cable area max                            | 2x1,5 mm²                         |
| Cable area min                            | 1x0,5 mm²                         |
| Conventional free air thermal current Ith | 10 A                              |
| Function                                  | Stable                            |
| Mounting                                  | Single hole mounting Ø16mm/22.5mm |
| Number of contacts                        | 6                                 |
| Number of poles                           | 3                                 |
| Plate                                     | 30x30                             |
| Positions                                 | 3                                 |
| Protection rating front of panel          | IP65                              |
| Protection rating rear of panel           | IP20                              |
|                                           |                                   |