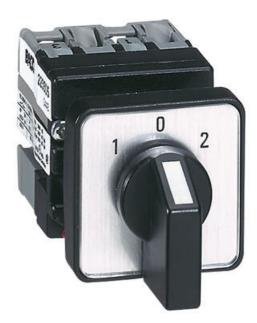

## **MINI CAM SWITCHES**

223507

Mini Cam Switch 10A - Changeover With Off - 3 Pole

- Compact size
- Mounting Ø 22.5mm or Ø 16mm
- IP65

**BACO**°

## PRODUCT DESCRIPTION

Miniature cam switches rated at 10A in a compact size ideal for applications with limited available space.

The mounting is simple with only a single hole required in either Ø16 mm or Ø22 mm.

The terminal screws are mounted at a 45° angle making electrical connection easier if the switch has already been mounted.

Each switch is supplied complete with engraved legend plate, frame and handle.