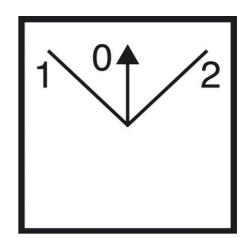

## **MINI CAM SWITCHES**

223507

Mini Cam Switch 10A - Changeover With Off - 3 Pole

- Compact size
- Mounting Ø 22.5mm or Ø 16mm
- IP65

**BACO**°

## **TECHNICAL DATA**

| Angle                                     | 45°                               |
|-------------------------------------------|-----------------------------------|
| Cable area max                            | 2x1,5 mm²                         |
| Cable area min                            | 1x0,5 mm²                         |
| Conventional free air thermal current Ith | 10 A                              |
| Function                                  | Stable                            |
| Mounting                                  | Single hole mounting Ø16mm/22.5mm |
| Number of contacts                        | 6                                 |
| Number of poles                           | 3                                 |
| Plate                                     | 30x30                             |
| Positions                                 | 3                                 |
| Protection rating front of panel          | IP65                              |
| Protection rating rear of panel           | IP20                              |
|                                           |                                   |