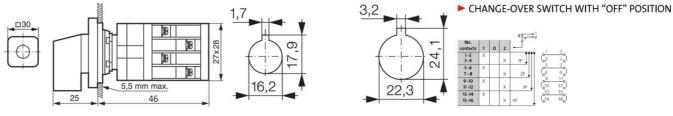

## **TECHNICAL DATA**

| Angle                                     | 45°                               |
|-------------------------------------------|-----------------------------------|
| Cable area max                            | 2x1,5 mm <sup>2</sup>             |
| Cable area min                            | 1x0,5 mm²                         |
| Conventional free air thermal current Ith | 10 A                              |
| Function                                  | Stable                            |
| Mounting                                  | Single hole mounting Ø16mm/22.5mm |
| Number of contacts                        | 2                                 |
|                                           |                                   |
| Number of poles                           | 1                                 |
| Number of poles Plate                     | 1<br>30x30                        |
| -                                         | ·                                 |
| Plate                                     | 30x30                             |