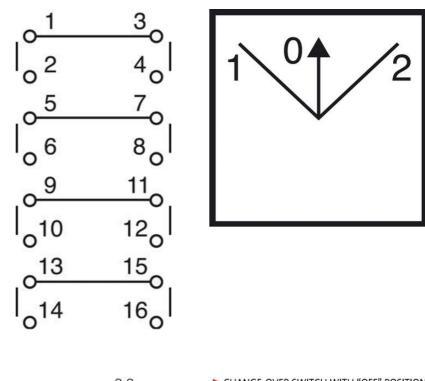

The terminal screws are mounted at a 45° angle making electrical connection easier if the switch has already been mounted.

Each switch is supplied complete with engraved legend plate, frame and handle.

## **TECHNICAL DATA**

| Angle                                     | 45°                               |
|-------------------------------------------|-----------------------------------|
| Cable area max                            | 2x1,5 mm <sup>2</sup>             |
| Cable area min                            | 1x0,5 mm²                         |
| Conventional free air thermal current Ith | 10 A                              |
| Function                                  | Stable                            |
| Mounting                                  | Single hole mounting Ø16mm/22.5mm |
| Number of contacts                        | 2                                 |
|                                           |                                   |
| Number of poles                           | 1                                 |
| Number of poles Plate                     | 1<br>30x30                        |
| -                                         | ·                                 |
| Plate                                     | 30x30                             |