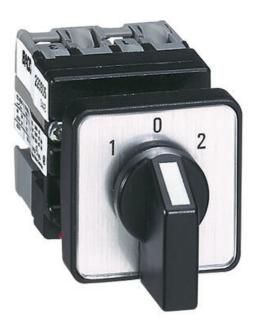

## **MINI CAM SWITCHES**

223505 Mini Cam Switch 10A - Changeover With Off - 1 Pole

- Switching current 10A
- Compact size
- Mounting Ø 22.5mm or Ø 16mm
- IP65

BACO

## PRODUCT DESCRIPTION

Miniature cam switches rated at 10A in a compact size ideal for applications with limited available space.

The mounting is simple with only a single hole required in either Ø16 mm or Ø22 mm.

The terminal screws are mounted at a 45° angle making electrical connection easier if the switch has already been mounted.

Each switch is supplied complete with engraved legend plate, frame and handle.