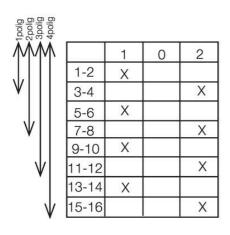

## **TECHNICAL DATA**

| Angle                                     | 45°                               |
|-------------------------------------------|-----------------------------------|
| Cable area max                            | 2x1,5 mm <sup>2</sup>             |
| Cable area min                            | 1x0,5 mm²                         |
| Conventional free air thermal current Ith | 10 A                              |
| Function                                  | Stable                            |
| Mounting                                  | Single hole mounting Ø16mm/22.5mm |
| Number of contacts                        | 2                                 |
|                                           |                                   |
| Number of poles                           | 1                                 |
| Number of poles Plate                     | 1<br>30x30                        |
| -                                         | ·                                 |
| Plate                                     | 30x30                             |