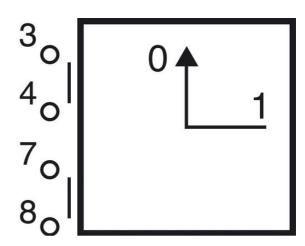

## **TECHNICAL DATA**

| Angle                                     | 90°                               |
|-------------------------------------------|-----------------------------------|
| Cable area max                            | 2x1,5 mm²                         |
| Cable area min                            | 1x0,5 mm²                         |
| Conventional free air thermal current Ith | 10 A                              |
| Function                                  | Stable                            |
| Mounting                                  | Single hole mounting Ø16mm/22.5mm |
| Number of contacts                        | 4                                 |
| Number of poles                           | 4                                 |
| Plate                                     | 30x30                             |
| Positions                                 | 2                                 |
| Protection rating front of panel          | IP65                              |
| Protection rating rear of panel           | IP20                              |
|                                           |                                   |