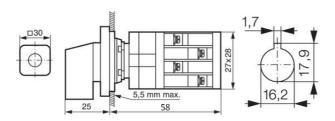

## PRODUCT DESCRIPTION

Miniature cam switches rated at 10A in a compact size ideal for applications with limited available space.

The mounting is simple with only a single hole required in either Ø16 mm or Ø22 mm.

The terminal screws are mounted at a 45° angle making electrical connection easier if the switch has already been mounted.

Each switch is supplied complete with engraved legend plate, frame and handle.

## **TECHNICAL DATA**

| Angle                                     | 90°                               |
|-------------------------------------------|-----------------------------------|
| Cable area max                            | 2x1,5 mm²                         |
| Cable area min                            | 1x0,5 mm²                         |
| Conventional free air thermal current Ith | 10 A                              |
| Function                                  | Stable                            |
| Mounting                                  | Single hole mounting Ø16mm/22.5mm |
| Number of contacts                        | 4                                 |
| Number of poles                           | 4                                 |
| Plate                                     | 30x30                             |
| Positions                                 | 2                                 |
| Protection rating front of panel          | IP65                              |
| Protection rating rear of panel           | IP20                              |
|                                           |                                   |