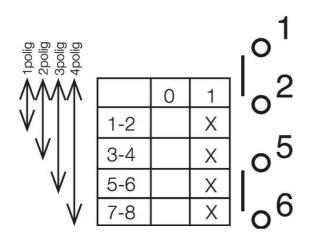

## **TECHNICAL DATA**

| Angle                                     | 90°                               |
|-------------------------------------------|-----------------------------------|
| Cable area max                            | 2x1,5 mm²                         |
| Cable area min                            | 1x0,5 mm²                         |
| Conventional free air thermal current Ith | 10 A                              |
| Function                                  | Stable                            |
| Mounting                                  | Single hole mounting Ø16mm/22.5mm |
| Number of contacts                        | 4                                 |
| Number of poles                           | 4                                 |
| Plate                                     | 30x30                             |
| Positions                                 | 2                                 |
| Protection rating front of panel          | IP65                              |
| Protection rating rear of panel           | IP20                              |
|                                           |                                   |