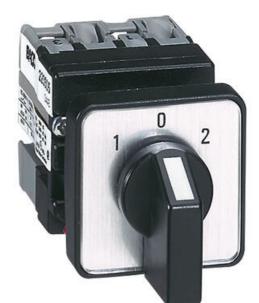

## **MINI CAM SWITCHES**

223504 Mini Cam Switch 10A - Off / On - 4 Pole

- Switching current 10A
- Compact size
- Mounting Ø 22.5mm or Ø 16mm
- IP65

**BACO**°

## PRODUCT DESCRIPTION

Miniature cam switches rated at 10A in a compact size ideal for applications with limited available space.

The mounting is simple with only a single hole required in either Ø16 mm or Ø22 mm.

The terminal screws are mounted at a 45° angle making electrical connection easier if the switch has already been mounted.

Each switch is supplied complete with engraved legend plate, frame and handle.