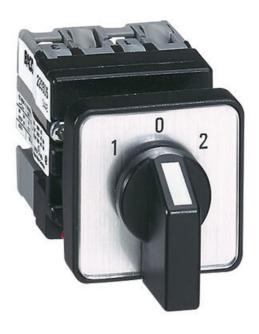

## **MINI CAM SWITCHES**

223503 Mini Cam Switch 10A - Off / On - 3 Pole

- Switching current 10A
- Compact size
- Mounting Ø 22.5mm or Ø 16mm
- IP65

BACO

## PRODUCT DESCRIPTION

Miniature cam switches rated at 10A in a compact size ideal for applications with limited available space.

The mounting is simple with only a single hole required in either Ø16 mm or Ø22 mm.

The terminal screws are mounted at a 45° angle making electrical connection easier if the switch has already been mounted.

Each switch is supplied complete with engraved legend plate, frame and handle.