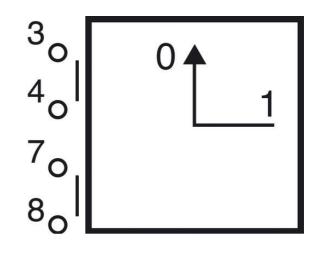

## **TECHNICAL DATA**

| Angle                                     | 90°                               |
|-------------------------------------------|-----------------------------------|
| Cable area max                            | 2x1,5 mm²                         |
| Cable area min                            | 1x0,5 mm²                         |
| Conventional free air thermal current Ith | 10 A                              |
| Function                                  | Stable                            |
| Mounting                                  | Single hole mounting Ø16mm/22.5mm |
| Number of contacts                        | 3                                 |
| Number of poles                           | 3                                 |
|                                           | 5                                 |
| Plate                                     | 30x30                             |
| Plate<br>Positions                        |                                   |
|                                           | 30x30                             |