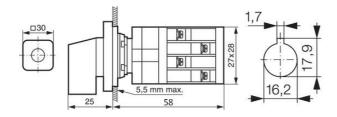

## PRODUCT DESCRIPTION

Miniature cam switches rated at 10A in a compact size ideal for applications with limited available space.

The mounting is simple with only a single hole required in either Ø16 mm or Ø22 mm.

## **TECHNICAL DATA**

| Angle                                     | 90°                               |
|-------------------------------------------|-----------------------------------|
| Cable area max                            | 2x1,5 mm²                         |
| Cable area min                            | 1x0,5 mm²                         |
| Conventional free air thermal current Ith | 10 A                              |
| Function                                  | Stable                            |
| Mounting                                  | Single hole mounting Ø16mm/22.5mm |
| Number of contacts                        | 3                                 |
| Number of poles                           | 3                                 |
|                                           | 5                                 |
| Plate                                     | 30x30                             |
| Plate<br>Positions                        |                                   |
|                                           | 30x30                             |