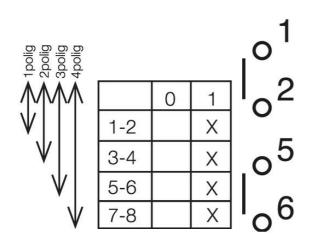

## **TECHNICAL DATA**

| Angle                                     | 90°                               |
|-------------------------------------------|-----------------------------------|
| Cable area max                            | 2x1,5 mm²                         |
| Cable area min                            | 1x0,5 mm²                         |
| Conventional free air thermal current Ith | 10 A                              |
| Function                                  | Stable                            |
| Mounting                                  | Single hole mounting Ø16mm/22.5mm |
| Number of contacts                        | 3                                 |
| Number of poles                           | 3                                 |
|                                           | 5                                 |
| Plate                                     | 30x30                             |
| Plate<br>Positions                        |                                   |
|                                           | 30x30                             |