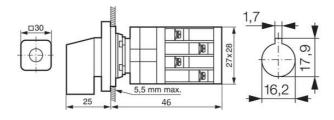

## PRODUCT DESCRIPTION

Miniature cam switches rated at 10A in a compact size ideal for applications with limited available space.

The mounting is simple with only a single hole required in either Ø16 mm or Ø22 mm.

The terminal screws are mounted at a 45° angle making electrical connection easier if the switch has already been mounted.

Each switch is supplied complete with engraved legend plate, frame and handle.

## **TECHNICAL DATA**

| Angle                                     | 90°                               |
|-------------------------------------------|-----------------------------------|
| Cable area max                            | 2x1,5 mm²                         |
| Cable area min                            | 1x0,5 mm²                         |
| Conventional free air thermal current Ith | 10 A                              |
| Function                                  | Stable                            |
| Mounting                                  | Single hole mounting Ø16mm/22.5mm |
| Number of contacts                        | 2                                 |
| Number of poles                           | 2                                 |
| Plate                                     | 30x30                             |
| Positions                                 | 2                                 |
| Protection rating front of panel          | IP65                              |
| Protection rating rear of panel           | IP20                              |
|                                           |                                   |