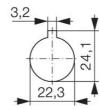

## PRODUCT DESCRIPTION

Miniature cam switches rated at 10A in a compact size ideal for applications with limited available space.

The mounting is simple with only a single hole required in either Ø16 mm or Ø22 mm.

## **TECHNICAL DATA**

| Angle                                     | 90°                               |
|-------------------------------------------|-----------------------------------|
| Cable area max                            | 2x1,5 mm²                         |
| Cable area min                            | 1x0,5 mm²                         |
| Conventional free air thermal current Ith | 10 A                              |
| Function                                  | Stable                            |
| Mounting                                  | Single hole mounting Ø16mm/22.5mm |
| Number of contacts                        | 2                                 |
| Number of poles                           | 2                                 |
| Plate                                     | 30x30                             |
| Positions                                 | 2                                 |
| Protection rating front of panel          | IP65                              |
| Protection rating rear of panel           | IP20                              |
|                                           |                                   |