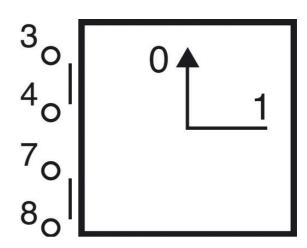

## **MINI CAM SWITCHES**

223502

Mini Cam Switch 10A - Off / On - 2 Pole

- Compact size
- Mounting Ø 22.5mm or Ø 16mm
- IP65

## PRODUCT DESCRIPTION

Miniature cam switches rated at 10A in a compact size ideal for applications with limited available space.

The mounting is simple with only a single hole required in either Ø16 mm or Ø22 mm.