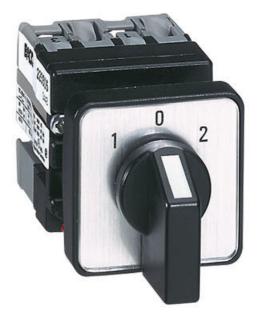

## **MINI CAM SWITCHES**

223502

Mini Cam Switch 10A - Off / On - 2 Pole

- Compact size
- Mounting Ø 22.5mm or Ø 16mm
- IP65

## PRODUCT DESCRIPTION

Miniature cam switches rated at 10A in a compact size ideal for applications with limited available space.

The mounting is simple with only a single hole required in either Ø16 mm or Ø22 mm.