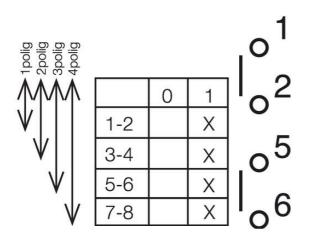

## **MINI CAM SWITCHES**

223502

Mini Cam Switch 10A - Off / On - 2 Pole

- Compact size
- Mounting Ø 22.5mm or Ø 16mm
- IP65

## PRODUCT DESCRIPTION

Miniature cam switches rated at 10A in a compact size ideal for applications with limited available space.

The mounting is simple with only a single hole required in either Ø16 mm or Ø22 mm.