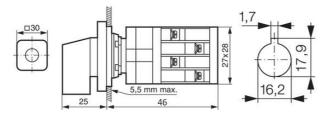

## **TECHNICAL DATA**

| Angle                                     | 90°                               |
|-------------------------------------------|-----------------------------------|
| Cable area max                            | 2x1,5 mm²                         |
| Cable area min                            | 1x0,5 mm²                         |
| Conventional free air thermal current Ith | 10 A                              |
| Function                                  | Stable                            |
| Mounting                                  | Single hole mounting Ø16mm/22.5mm |
| Number of contacts                        | 1                                 |
| Number of poles                           | 1                                 |
| Plate                                     | 30x30                             |
| Positions                                 | 2                                 |
| Protection rating front of panel          | IP65                              |
| Protection rating rear of panel           | IP20                              |
|                                           |                                   |