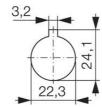

## PRODUCT DESCRIPTION

Miniature cam switches rated at 10A in a compact size ideal for applications with limited available space.

The mounting is simple with only a single hole required in either Ø16 mm or Ø22 mm.

## **TECHNICAL DATA**

| Angle                                     | 90°                               |
|-------------------------------------------|-----------------------------------|
| Cable area max                            | 2x1,5 mm²                         |
| Cable area min                            | 1x0,5 mm²                         |
| Conventional free air thermal current Ith | 10 A                              |
| Function                                  | Stable                            |
| Mounting                                  | Single hole mounting Ø16mm/22.5mm |
| Number of contacts                        | 1                                 |
| Number of poles                           | 1                                 |
| Plate                                     | 30x30                             |
| Positions                                 | 2                                 |
| Protection rating front of panel          | IP65                              |
| Protection rating rear of panel           | IP20                              |
|                                           |                                   |