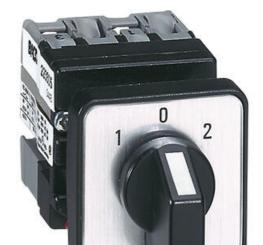

## **MINI CAM SWITCHES**

223501 Mini Cam Switch 10A - Off / On - 1 Pole

- Switching current 10A
- Compact size
- Mounting Ø 22.5mm or Ø 16mm
- IP65

**BACO**°

## PRODUCT DESCRIPTION

Miniature cam switches rated at 10A in a compact size ideal for applications with limited available space.

The mounting is simple with only a single hole required in either Ø16 mm or Ø22 mm.

The terminal screws are mounted at a 45° angle making electrical connection easier if the switch has already been mounted.

Each switch is supplied complete with engraved legend plate, frame and handle.