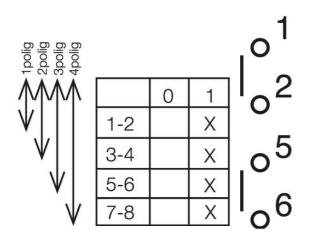

## **TECHNICAL DATA**

| Angle                                     | 90°                               |
|-------------------------------------------|-----------------------------------|
| Cable area max                            | 2x1,5 mm²                         |
| Cable area min                            | 1x0,5 mm²                         |
| Conventional free air thermal current Ith | 10 A                              |
| Function                                  | Stable                            |
| Mounting                                  | Single hole mounting Ø16mm/22.5mm |
| Number of contacts                        | 1                                 |
| Number of poles                           | 1                                 |
| Plate                                     | 30x30                             |
| Positions                                 | 2                                 |
| Protection rating front of panel          | IP65                              |
| Protection rating rear of panel           | IP20                              |
|                                           |                                   |