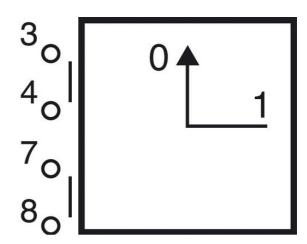

## **TECHNICAL DATA**

| Angle                                     | 90°                               |
|-------------------------------------------|-----------------------------------|
| Cable area max                            | 2x1,5 mm²                         |
| Cable area min                            | 1x0,5 mm²                         |
| Conventional free air thermal current Ith | 10 A                              |
| Function                                  | Stable                            |
| Mounting                                  | Single hole mounting Ø16mm/22.5mm |
| Number of contacts                        | 1                                 |
| Number of poles                           | 1                                 |
| Plate                                     | 30x30                             |
| Positions                                 | 2                                 |
| Protection rating front of panel          | IP65                              |
| Protection rating rear of panel           | IP20                              |
|                                           |                                   |