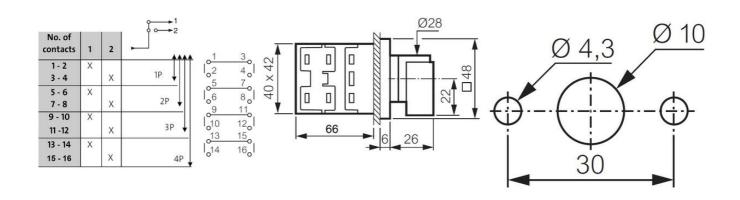

## **TECHNICAL DATA**

| Angle                                     | 90°                 |
|-------------------------------------------|---------------------|
| Cable size single core max                | 4 mm²               |
| Cable size stranded max                   | 2.5 mm <sup>2</sup> |
| Conventional free air thermal current Ith | 20 A                |
| Function                                  | Stable              |
| Mounting                                  | Screw on            |
| Number of contacts                        | 8                   |
| Number of poles                           | 4                   |
| Plate                                     | 48x48               |
| Positions                                 | 2                   |
| Protection rating front of panel          | IP40                |
| Protection rating rear of panel           | IP20                |
| Rated insulation voltage ac (IEC 60947-1) | 690 V               |
| Rated insulation voltage ac (UL 508)      | 600 V               |
| Rated insulation voltage Ui               | 690 V               |
|                                           | 6 A                 |
| Rated operating current le (AC15/230V)    | 0 A                 |

| Rated operating current le (AC21A/22A)   | 16 A                                                       |
|------------------------------------------|------------------------------------------------------------|
| Rated operating current le (DC-1/24 VDC) | 16 A                                                       |
| Rated operating power (AC23A/3x230V)     | 4 kW                                                       |
| Rated operating power (AC23A/3x400V)     | 7.5 kW                                                     |
| Rated operating power (AC23A/3x500V)     | 5.5 kW                                                     |
| Rated operating power (AC23A/3x690V)     | 4 kW                                                       |
| Rated operating power (AC3/3x230V)       | 3 kW                                                       |
| Rated operating power (AC3/3x400V)       | 4 kW                                                       |
| Rated operating power (AC3/3x500V)       | 5.5 kW                                                     |
| Rated operating power (AC3/3x690V)       | 3 kW                                                       |
| Standards                                | BV, CB, CCC, CE, CSA, IEC 60947-3, IEC 60947-1, UL, UL 508 |
| Temperature operational max              | 70 °C                                                      |
| Temperature operational min              | -20 °C                                                     |
| Туре                                     | Changeover switch                                          |