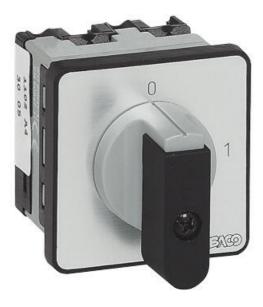

## **PR12 CAM SWITCHES**

Screw mount

PR122254D4E PR12 cam switch 16A "1-2" 4-pole screw mount

- Switching Current 16A
- Metal Shaft
- Terminal screws in open position
- Special cam switches