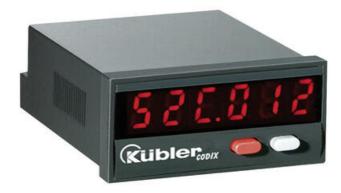

## **LED PULSE COUNTER, CODIX 52C**

6.52C.012.300 Counter Pulse double 24x48mm 10-30VDC

- 10-30VDC
- · Dual counting inputs
- 6 Digit display
- PNP/NPN input

## PRODUCT DESCRIPTION

Total counter with double separate inputs. LED display with 6 x intensive digits, 8 mm. The housing is to IP65. Cable connection with screw terminal. The counter comes with clamps for screw or clamp fitting, gaskets and separate front frames to fit 25 x 50 mm panel holes.