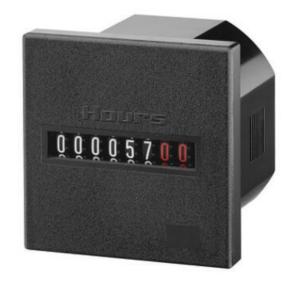

## **DIN COUNTER FOR PANEL MOUNT H57**

3.220.401.079.422 H57.422, 360-440VAC/50Hz EM TIME METER

- 7 or 8 Digit display
- 99999.99h or 999999.99h
- 10... to 440V
- 50 and 60Hz

## PRODUCT DESCRIPTION

The hour meters H 57, H 57.55, H 57.72 and AH 57 feature a very high shock resistance. These panel / DIN rail mount counters have a reduced mounting depth. They can be used in many different fields of application. These non-resettable counters are extremely tamper-proof.

The H57 range offers a 7 or 8 digit meter, with very high shock and impact resistance. IP52 protection, with an optional of up tp IP65. They come in various front bezel sizes from 48x48mm, 55x55mm, to 72x72mm.