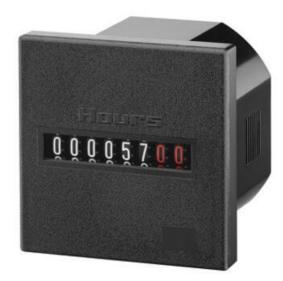

## **DIN COUNTER FOR PANEL MOUNT H57**

3.220.401.075.422 H57.422, 187-264VAC/50Hz EM TIME METER

- 7 or 8 Digit display
- 99999.99h or 999999.99h
- 10... to 440V
- 50 and 60Hz

## PRODUCT DESCRIPTION

The hour meters H 57, H 57.55, H 57.72 and AH 57 feature a very high shock resistance. These panel / DIN rail mount counters have a reduced mounting depth. They can be used in many different fields of application. These non-resettable counters are extremely tamper-proof.

The H57 range offers a 7 or 8 digit meter, with very high shock and impact resistance. IP52 protection, with an optional of up tp IP65. They come in various front bezel sizes from 48x48mm, 55x55mm, to 72x72mm.