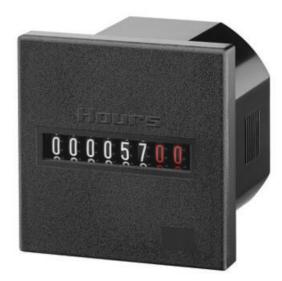

## **DIN COUNTER FOR PANEL MOUNT H57**

3.220.401.072L H57.L EM TIME METER

- 7 or 8 Digit display
- 99999.99h or 999999.99h
- 10... to 440V
- 50 and 60Hz

## PRODUCT DESCRIPTION

The hour meters H 57, H 57.55, H 57.72 and AH 57 feature a very high shock resistance. These panel / DIN rail mount counters have a reduced mounting depth. They can be used in many different fields of application. These non-resettable counters are extremely tamper-proof.

The H57 range offers a 7 or 8 digit meter, with very high shock and impact resistance. IP52 protection, with an optional of up tp IP65. They come in various front bezel sizes from 48x48mm, 55x55mm, to 72x72mm.