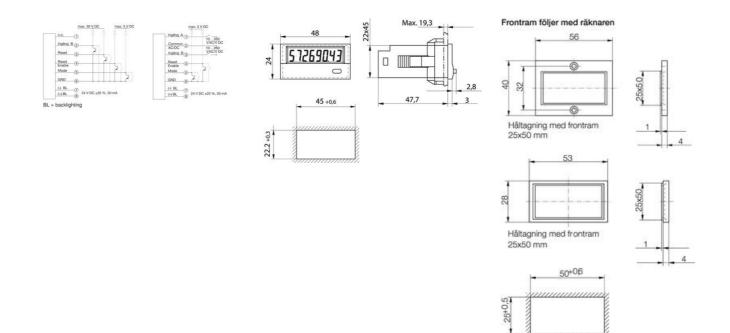

## PRODUCT DESCRIPTION

Timer with 7-digit LCD display, 8 mm digit height. Built-in lithium battery with a service life of 8 years, available with background lighting (not kept in stock). Two models with different types in input for counting and reset. Zero potential closing contact or transistor input (NPN)/voltage for on and off. The counter has two selectable time ranges, 99999 h 59 m / 99999.99 h. The counter is reset either manually (using the button at the front) or electrically. The counter comes with clamps, gaskets and separate front frames to fit 25x50 mm panel holes. One for screw fitting and one without.

## Frontram följer med räknaren 56 Walter of the state of