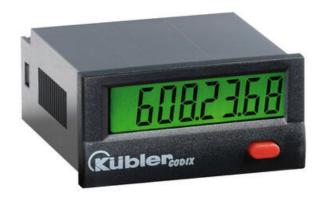

## LCD HOURS RUN METER, CODIX 134-135

6.135.012.853 CODIX 135 HOURS COUNTER 10...260 V AC/DC

- · Battery powered
- 99999h 59min or 99999.99h
- 7 Digit display
- PNP/NPN input

## PRODUCT DESCRIPTION

Timer with 7-digit LCD display, 8 mm digit height. Built-in lithium battery with a service life of 8 years, available with background lighting (not kept in stock). Two models with different types in input for counting and reset. Zero potential closing contact or transistor input (NPN)/voltage for on and off. The counter has two selectable time ranges, 99999 h 59 m / 99999.99 h. The counter is reset either manually (using the button at the front) or electrically. The counter comes with clamps, gaskets and separate front frames to fit 25x50 mm panel holes. One for screw fitting and one without.