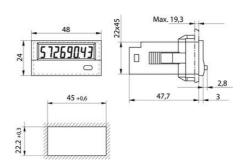

## PRODUCT DESCRIPTION

Timer with 7-digit LCD display, 8 mm digit height. Built-in lithium battery with a service life of 8 years, available with background lighting (not kept in stock). Two models with different types in input for counting and reset. Zero potential closing contact or transistor input (NPN)/voltage for on and off. The counter has two selectable time ranges, 99999 h 59 m / 99999.99 h. The counter is reset either manually (using the button at the front) or electrically. The counter comes with clamps, gaskets and separate front frames to fit 25x50 mm panel holes. One for screw fitting and one without.