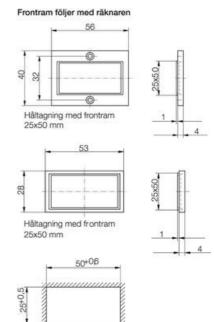

## PRODUCT DESCRIPTION

Timer with 7-digit LCD display, 8 mm digit height. Built-in lithium battery with a service life of 8 years, available with background lighting (not kept in stock). Two models with different types in input for counting and reset. Zero potential closing contact or transistor input (NPN)/voltage for on and off. The counter has two selectable time ranges, 99999 h 59 m / 99999.99 h. The counter is reset either manually (using the button at the front) or electrically. The counter comes with clamps, gaskets and separate front frames to fit 25x50 mm panel holes. One for screw fitting and one without.

## Frontram följer med räknaren 56 Walter of the state of