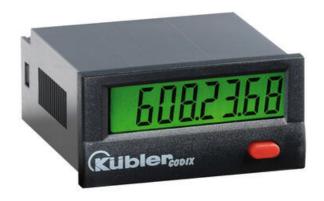

## LCD HOURS RUN METER, CODIX 134-135

6.135.012.850 CODIX 135 HOURS COUNTER 0...0.7 V DC

- · Battery powered
- 99999h 59min or 99999.99h
- 7 Digit display
- PNP/NPN input

## PRODUCT DESCRIPTION

Timer with 7-digit LCD display, 8 mm digit height. Built-in lithium battery with a service life of 8 years, available with background lighting (not kept in stock). Two models with different types in input for counting and reset. Zero potential closing contact or transistor input (NPN)/voltage for on and off. The counter has two selectable time ranges, 99999 h 59 m / 99999.99 h. The counter is reset either manually (using the button at the front) or electrically. The counter comes with clamps, gaskets and separate front frames to fit 25x50 mm panel holes. One for screw fitting and one without.