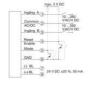

## LCD HOURS RUN METER, CODIX 134-135

6.135.012.850 CODIX 135 HOURS COUNTER 0...0.7 V DC

- · Battery powered
- 99999h 59min or 99999.99h
- 7 Digit display
- PNP/NPN input

## PRODUCT DESCRIPTION

Timer with 7-digit LCD display, 8 mm digit height. Built-in lithium battery with a service life of 8 years, available with background lighting (not kept in stock). Two models with different types in input for counting and reset. Zero potential closing contact or transistor input (NPN)/voltage for on and off. The counter has two selectable time ranges, 99999 h 59 m / 99999.99 h. The counter is reset either manually (using the button at the front) or electrically. The counter comes with clamps, gaskets and separate front frames to fit 25x50 mm panel holes. One for screw fitting and one without.