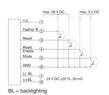

## LCD HOURS RUN METER, CODIX 134-135

6.135.012.850 CODIX 135 HOURS COUNTER 0...0.7 V DC

- · Battery powered
- 99999h 59min or 99999.99h
- 7 Digit display
- PNP/NPN input