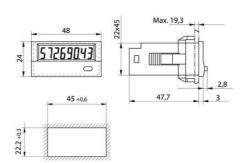

## PRODUCT DESCRIPTION

Timer with 7-digit LCD display, 8 mm digit height. Built-in lithium battery with a service life of 8 years, available with background lighting (not kept in stock). Two models with different types in input for counting and reset. Zero potential closing contact or transistor input (NPN)/voltage for on and off. The counter has two selectable time ranges, 99999 h 59 m / 99999.99 h. The counter is reset either manually (using the button at the front) or electrically. The counter comes with clamps, gaskets and separate front frames to fit 25x50 mm panel holes. One for screw fitting and one without.