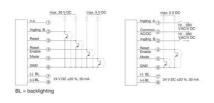

## PRODUCT DESCRIPTION

Timer with 7-digit LCD display, 8 mm digit height. Built-in lithium battery with a service life of 8 years, available with background lighting (not kept in stock). Two models with different types in input for counting and reset. Zero potential closing contact or transistor input (NPN)/voltage for on and off. The counter has two selectable time ranges, 99999 h 59 m / 99999.99 h. The counter is reset either manually (using the button at the front) or electrically. The counter comes with clamps, gaskets and separate front frames to fit 25x50 mm panel holes. One for screw fitting and one without.