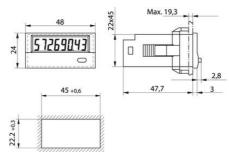

## PRODUCT DESCRIPTION

Timer with 7-digit LCD display, 8 mm digit height. Built-in lithium battery with a service life of 8 years, available with background lighting (not kept in stock). Two models with different types in input for counting and reset. Zero potential closing contact or transistor input (NPN)/voltage for on and off. The counter has two selectable time ranges, 99999 h 59 m / 99999.99 h. The counter is reset either manually (using the button at the front) or electrically. The counter comes with clamps, gaskets and separate front frames to fit 25x50 mm panel holes. One for screw fitting and one without.