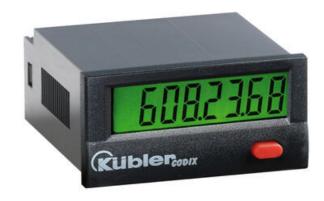

## LCD HOURS RUN METER, CODIX 134-135

6.134.012.863 CODIX 134 HOURS COUNTER 10...260 V AC/DC

- · Battery powered
- 99999h 59min or 99999.99h
- 7 Digit display
- PNP/NPN input

## PRODUCT DESCRIPTION

Timer with 7-digit LCD display, 8 mm digit height. Built-in lithium battery with a service life of 8 years, available with background lighting (not kept in stock). Two models with different types in input for counting and reset. Zero potential closing contact or transistor input (NPN)/voltage for on and off. The counter has two selectable time ranges, 99999 h 59 m / 99999.99 h. The counter is reset either manually (using the button at the front) or electrically. The counter comes with clamps, gaskets and separate front frames to fit 25x50 mm panel holes. One for screw fitting and one without.