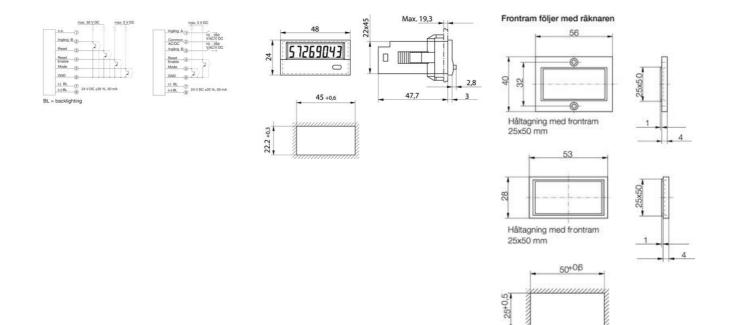

## PRODUCT DESCRIPTION

Timer with 7-digit LCD display, 8 mm digit height. Built-in lithium battery with a service life of 8 years, available with background lighting (not kept in stock). Two models with different types in input for counting and reset. Zero potential closing contact or transistor input (NPN)/voltage for on and off. The counter has two selectable time ranges, 99999 h 59 m / 99999.99 h. The counter is reset either manually (using the button at the front) or electrically. The counter comes with clamps, gaskets and separate front frames to fit 25x50 mm panel holes. One for screw fitting and one without.

## Frontram följer med räknaren 56 Walter of the state of