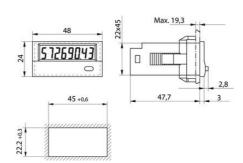

## PRODUCT DESCRIPTION

Timer with 7-digit LCD display, 8 mm digit height. Built-in lithium battery with a service life of 8 years, available with background lighting (not kept in stock). Two models with different types in input for counting and reset. Zero potential closing contact or transistor input (NPN)/voltage for on and off. The counter has two selectable time ranges, 99999 h 59 m / 99999.99 h. The counter is reset either manually (using the button at the front) or electrically. The counter comes with clamps, gaskets and separate front frames to fit 25x50 mm panel holes. One for screw fitting and one without.