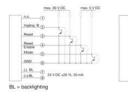

## PRODUCT DESCRIPTION

Timer with 7-digit LCD display, 8 mm digit height. Built-in lithium battery with a service life of 8 years, available with background lighting (not kept in stock). Two models with different types in input for counting and reset. Zero potential closing contact or transistor input (NPN)/voltage for on and off. The counter has two selectable time ranges, 99999 h 59 m / 99999.99 h. The counter is reset either manually (using the button at the front) or electrically. The counter comes with clamps, gaskets and separate front frames to fit 25x50 mm panel holes. One for screw fitting and one without.