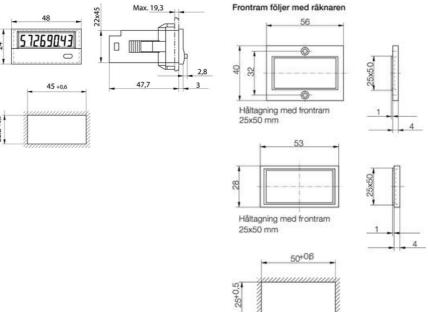

## PRODUCT DESCRIPTION

Timer with 7-digit LCD display, 8 mm digit height. Built-in lithium battery with a service life of 8 years, available with background lighting (not kept in stock). Two models with different types in input for counting and reset. Zero potential closing contact or transistor input (NPN)/voltage for on and off. The counter has two selectable time ranges, 99999 h 59 m / 99999.99 h. The counter is reset either manually (using the button at the front) or electrically. The counter comes with clamps, gaskets and separate front frames to fit 25x50 mm panel holes. One for screw fitting and one without.

## Frontram följer med räknaren 56 Walter of the state of