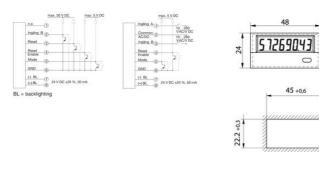

## PRODUCT DESCRIPTION

Timer with 7-digit LCD display, 8 mm digit height. Built-in lithium battery with a service life of 8 years, available with background lighting (not kept in stock). Two models with different types in input for counting and reset. Zero potential closing contact or transistor input (NPN)/voltage for on and off. The counter has two selectable time ranges, 99999 h 59 m / 99999.99 h. The counter is reset either manually (using the button at the front) or electrically. The counter comes with clamps, gaskets and separate front frames to fit 25x50 mm panel holes. One for screw fitting and one without.