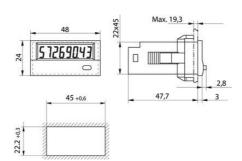

## PRODUCT DESCRIPTION

Timer with 7-digit LCD display, 8 mm digit height. Built-in lithium battery with a service life of 8 years, available with background lighting (not kept in stock). Two models with different types in input for counting and reset. Zero potential closing contact or transistor input (NPN)/voltage for on and off. The counter has two selectable time ranges, 99999 h 59 m / 99999.99 h. The counter is reset either manually (using the button at the front) or electrically. The counter comes with clamps, gaskets and separate front frames to fit 25x50 mm panel holes. One for screw fitting and one without.