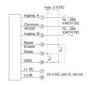

## LCD HOURS RUN METER, CODIX 134-135

6.134.012.861 CODIX 134 HOURS COUNTER 4...30 V DC

- · Battery powered
- 99999h 59min or 99999.99h
- 7 Digit display
- PNP/NPN input

## PRODUCT DESCRIPTION

Timer with 7-digit LCD display, 8 mm digit height. Built-in lithium battery with a service life of 8 years, available with background lighting (not kept in stock). Two models with different types in input for counting and reset. Zero potential closing contact or transistor input (NPN)/voltage for on and off. The counter has two selectable time ranges, 99999 h 59 m / 99999.99 h. The counter is reset either manually (using the button at the front) or electrically. The counter comes with clamps, gaskets and separate front frames to fit 25x50 mm panel holes. One for screw fitting and one without.