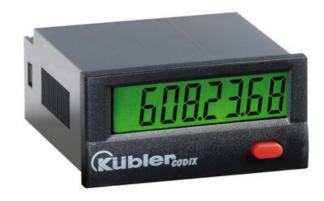

## LCD HOURS RUN METER, CODIX 134-135

6.134.012.861 CODIX 134 HOURS COUNTER 4...30 V DC

- · Battery powered
- 99999h 59min or 99999.99h
- 7 Digit display
- PNP/NPN input

## PRODUCT DESCRIPTION

Timer with 7-digit LCD display, 8 mm digit height. Built-in lithium battery with a service life of 8 years, available with background lighting (not kept in stock). Two models with different types in input for counting and reset. Zero potential closing contact or transistor input (NPN)/voltage for on and off. The counter has two selectable time ranges, 99999 h 59 m / 99999.99 h. The counter is reset either manually (using the button at the front) or electrically. The counter comes with clamps, gaskets and separate front frames to fit 25x50 mm panel holes. One for screw fitting and one without.