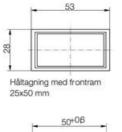

## PRODUCT DESCRIPTION

Timer with 7-digit LCD display, 8 mm digit height. Built-in lithium battery with a service life of 8 years, available with background lighting (not kept in stock). Two models with different types in input for counting and reset. Zero potential closing contact or transistor input (NPN)/voltage for on and off. The counter has two selectable time ranges, 99999 h 59 m / 99999.99 h. The counter is reset either manually (using the button at the front) or electrically. The counter comes with clamps, gaskets and separate front frames to fit 25x50 mm panel holes. One for screw fitting and one without.

## Frontram följer med räknaren

26+0.5

mmmm

Ľ