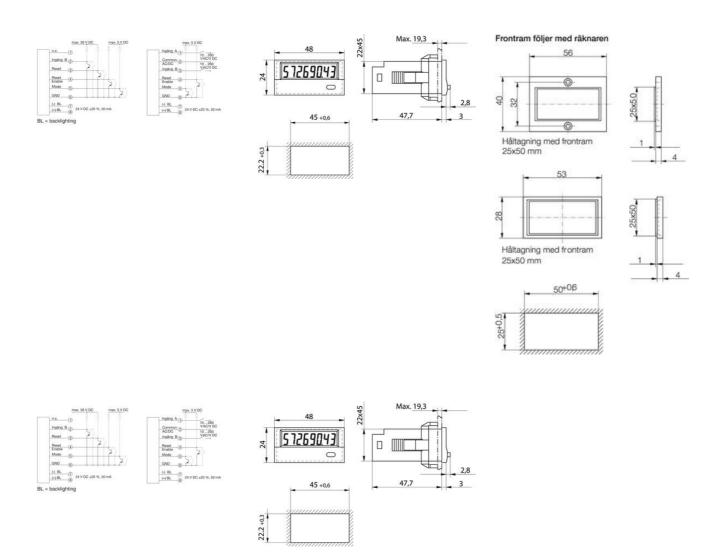

## PRODUCT DESCRIPTION

Timer with 7-digit LCD display, 8 mm digit height. Built-in lithium battery with a service life of 8 years, available with background lighting (not kept in stock). Two models with different types in input for counting and reset. Zero potential closing contact or transistor input (NPN)/voltage for on and off. The counter has two selectable time ranges, 99999 h 59 m / 99999.99 h. The counter is reset either manually (using the button at the front) or electrically. The counter comes with clamps, gaskets and separate front frames to fit 25x50 mm panel holes. One for screw fitting and one without.

## Frontram följer med räknaren

26+0.5

mmmm

Ľ