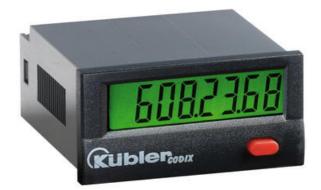

## LCD HOURS RUN METER, CODIX 134-135

6.134.012.860 CODIX 134 HOURS COUNTER 0... 0.7 V DC

- Battery powered
- 99999h 59min or 99999.99h
- 7 Digit display
- PNP/NPN input

## PRODUCT DESCRIPTION

Timer with 7-digit LCD display, 8 mm digit height. Built-in lithium battery with a service life of 8 years, available with background lighting (not kept in stock). Two models with different types in input for counting and reset. Zero potential closing contact or transistor input (NPN)/voltage for on and off. The counter has two selectable time ranges, 99999 h 59 m / 99999.99 h. The counter is reset either manually (using the button at the front) or electrically. The counter comes with clamps, gaskets and separate front frames to fit 25x50 mm panel holes. One for screw fitting and one without.