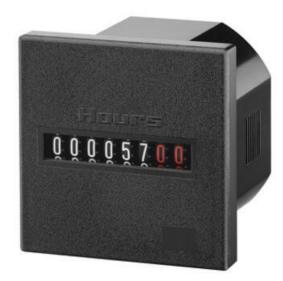

## **DIN COUNTER FOR PANEL MOUNT H57**

3.220.401.071 H57, 20-30VAC/50Hz EM TIME METER

- 7 or 8 Digit display
- 99999.99h or 999999.99h
- 10... to 440V
- 50 and 60Hz

## PRODUCT DESCRIPTION

The hour meters H 57, H 57.55, H 57.72 and AH 57 feature a very high shock resistance. These panel / DIN rail mount counters have a reduced mounting depth. They can be used in many different fields of application. These non-resettable counters are extremely tamper-proof.

The H57 range offers a 7 or 8 digit meter, with very high shock and impact resistance. IP52 protection, with an optional of up tp IP65. They come in various front bezel sizes from 48x48mm, 55x55mm, to 72x72mm.

## **TECHNICAL DATA**

| Connection                  | Screw connection |
|-----------------------------|------------------|
| Digit height                | 4 mm             |
| IP class                    | IP52             |
| Measurement range           | 0 -99999.99h     |
| Mounting                    | Panel mount      |
| Number of digits            | 7                |
| Supply voltage ac max       | 30 V AC          |
| Supply voltage ac min       | 20 V AC          |
| Temperature operational max | 50 °C            |
| Temperature operational min | -15 °C           |
| Weight                      | 48 g             |