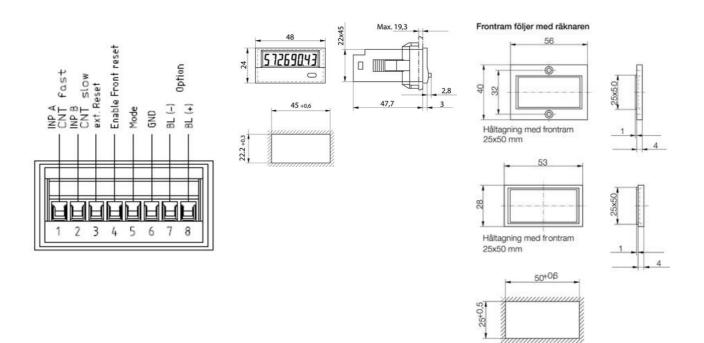

## PRODUCT DESCRIPTION

Timer Codix 141 is run on a 10-30 V DC supply voltage. Able to work with both PNP and NPN inputs. Memory function supplied as standard. The reset button at the front of the counter can be locked. The startup time is 500 ms. If the voltage falls below 8 V, a warning message is displayed and the data is saved. The counter comes with clamps, gaskets and separate front frames to fit 22 x 45 mm panel holes.