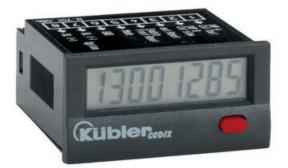

## LCD HOURS RUN METER, CODIX 141/143

6.141.012.300 HOUR COUNTER 141 10-30VDC PNP/NPN

- 10-30 V dc
- 99999.99h
- 7 Digit display
- PNP/NPN input

## PRODUCT DESCRIPTION

Timer Codix 141 is run on a 10-30 V DC supply voltage. Able to work with both PNP and NPN inputs. Memory function supplied as standard. The reset button at the front of the counter can be locked. The startup time is 500 ms. If the voltage falls below 8 V, a warning message is displayed and the data is saved. The counter comes with clamps, gaskets and separate front frames to fit 22 x 45 mm panel holes.