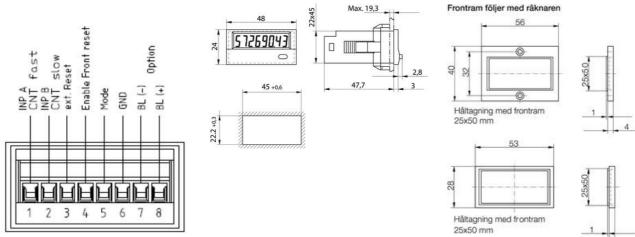

## PRODUCT DESCRIPTION

Timer Codix 141 is run on a 10-30 V DC supply voltage. Able to work with both PNP and NPN inputs. Memory function supplied as standard. The reset button at the front of the counter can be locked. The startup time is 500 ms. If the voltage falls below 8 V, a warning message is displayed and the data is saved. The counter comes with clamps, gaskets and separate front frames to fit 22 x 45 mm panel holes.