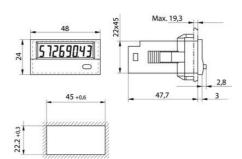

## PRODUCT DESCRIPTION

Timer with 7-digit LCD display, 8 mm digit height. Built-in lithium battery with a service life of 8 years, available with background lighting (not kept in stock). Two models with different types in input for counting and reset. Zero potential closing contact or transistor input (NPN)/voltage for on and off. The counter has two selectable time ranges, 99999 h 59 m / 99999.99 h. The counter is reset either manually (using the button at the front) or electrically. The counter comes with clamps, gaskets and separate front frames to fit 25x50 mm panel holes. One for screw fitting and one without.