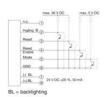

## PRODUCT DESCRIPTION

Timer with 7-digit LCD display, 8 mm digit height. Built-in lithium battery with a service life of 8 years, available with background lighting (not kept in stock). Two models with different types in input for counting and reset. Zero potential closing contact or transistor input (NPN)/voltage for on and off. The counter has two selectable time ranges, 99999 h 59 m / 99999.99 h. The counter is reset either manually (using the button at the front) or electrically. The counter comes with clamps, gaskets and separate front frames to fit 25x50 mm panel holes. One for screw fitting and one without.