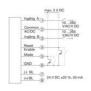

## PRODUCT DESCRIPTION

Timer with 7-digit LCD display, 8 mm digit height. Built-in lithium battery with a service life of 8 years, available with background lighting (not kept in stock). Two models with different types in input for counting and reset. Zero potential closing contact or transistor input (NPN)/voltage for on and off. The counter has two selectable time ranges, 99999 h 59 m / 99999.99 h. The counter is reset either manually (using the button at the front) or electrically. The counter comes with clamps, gaskets and separate front frames to fit 25x50 mm panel holes. One for screw fitting and one without.