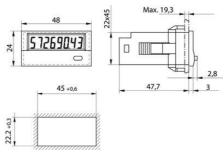

## PRODUCT DESCRIPTION

Timer with 7-digit LCD display, 8 mm digit height. Built-in lithium battery with a service life of 8 years, available with background lighting (not kept in stock). Two models with different types in input for counting and reset. Zero potential closing contact or transistor input (NPN)/voltage for on and off. The counter has two selectable time ranges, 99999 h 59 m / 99999.99 h. The counter is reset either manually (using the button at the front) or electrically. The counter comes with clamps, gaskets and separate front frames to fit 25x50 mm panel holes. One for screw fitting and one without.