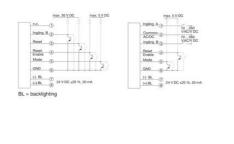

## PRODUCT DESCRIPTION

Timer with 7-digit LCD display, 8 mm digit height. Built-in lithium battery with a service life of 8 years, available with background lighting (not kept in stock). Two models with different types in input for counting and reset. Zero potential closing contact or transistor input (NPN)/voltage for on and off. The counter has two selectable time ranges, 99999 h 59 m / 99999.99 h. The counter is reset either manually (using the button at the front) or electrically. The counter comes with clamps, gaskets and separate front frames to fit 25x50 mm panel holes. One for screw fitting and one without.