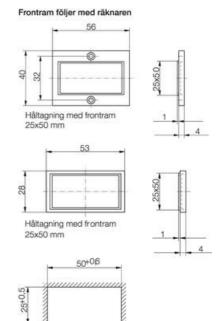

## PRODUCT DESCRIPTION

Timer with 7-digit LCD display, 8 mm digit height. Built-in lithium battery with a service life of 8 years, available with background lighting (not kept in stock). Two models with different types in input for counting and reset. Zero potential closing contact or transistor input (NPN)/voltage for on and off. The counter has two selectable time ranges, 99999 h 59 m / 99999.99 h. The counter is reset either manually (using the button at the front) or electrically. The counter comes with clamps, gaskets and separate front frames to fit 25x50 mm panel holes. One for screw fitting and one without.

## Frontram följer med räknaren 56 Walter of the state of