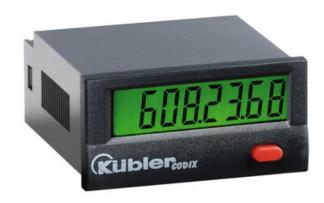

## LCD HOURS RUN METER, CODIX 134-135

6.134.012.853 CODIX 134 HOURS COUNTER 10...260 V AC/DC

- · Battery powered
- 99999h 59min or 99999.99h
- 7 Digit display
- PNP/NPN input

## PRODUCT DESCRIPTION

Timer with 7-digit LCD display, 8 mm digit height. Built-in lithium battery with a service life of 8 years, available with background lighting (not kept in stock). Two models with different types in input for counting and reset. Zero potential closing contact or transistor input (NPN)/voltage for on and off. The counter has two selectable time ranges, 99999 h 59 m / 99999.99 h. The counter is reset either manually (using the button at the front) or electrically. The counter comes with clamps, gaskets and separate front frames to fit 25x50 mm panel holes. One for screw fitting and one without.