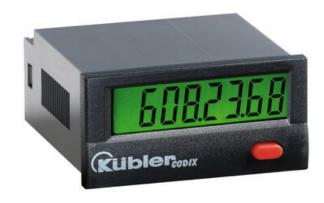

## LCD HOURS RUN METER, CODIX 134-135

6.134.012.850 CODIX 134 HOURS COUNTER 0... 0.7 V DC

- · Battery powered
- 99999h 59min or 99999.99h
- 7 Digit display
- PNP/NPN input

Håltagning med frontram

50+06

25x50 mm

## PRODUCT DESCRIPTION

Timer with 7-digit LCD display, 8 mm digit height. Built-in lithium battery with a service life of 8 years, available with background lighting (not kept in stock). Two models with different types in input for counting and reset. Zero potential closing contact or transistor input (NPN)/voltage for on and off. The counter has two selectable time ranges, 99999 h 59 m / 99999.99 h. The counter is reset either manually (using the button at the front) or electrically. The counter comes with clamps, gaskets and separate front frames to fit 25x50 mm panel holes. One for screw fitting and one without.