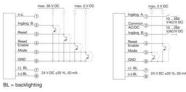

## LCD HOURS RUN METER, CODIX 134-135

6.134.012.850 CODIX 134 HOURS COUNTER 0... 0.7 V DC

- · Battery powered
- 99999h 59min or 99999.99h
- 7 Digit display
- PNP/NPN input

Håltagning med frontram

50+06

25x50 mm

## PRODUCT DESCRIPTION

Timer with 7-digit LCD display, 8 mm digit height. Built-in lithium battery with a service life of 8 years, available with background lighting (not kept in stock). Two models with different types in input for counting and reset. Zero potential closing contact or transistor input (NPN)/voltage for on and off. The counter has two selectable time ranges, 99999 h 59 m / 99999.99 h. The counter is reset either manually (using the button at the front) or electrically. The counter comes with clamps, gaskets and separate front frames to fit 25x50 mm panel holes. One for screw fitting and one without.