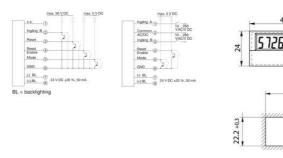

## LCD HOURS RUN METER, CODIX 134-135

6.134.012.850 CODIX 134 HOURS COUNTER 0... 0.7 V DC

- · Battery powered
- 99999h 59min or 99999.99h
- 7 Digit display
- PNP/NPN input

Håltagning med frontram

50+06

25x50 mm

## PRODUCT DESCRIPTION

Timer with 7-digit LCD display, 8 mm digit height. Built-in lithium battery with a service life of 8 years, available with background lighting (not kept in stock). Two models with different types in input for counting and reset. Zero potential closing contact or transistor input (NPN)/voltage for on and off. The counter has two selectable time ranges, 99999 h 59 m / 99999.99 h. The counter is reset either manually (using the button at the front) or electrically. The counter comes with clamps, gaskets and separate front frames to fit 25x50 mm panel holes. One for screw fitting and one without.