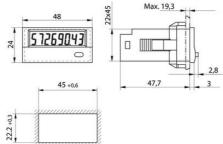

## LCD HOURS RUN METER, CODIX 134-135

6.134.012.850 CODIX 134 HOURS COUNTER 0... 0.7 V DC

- · Battery powered
- 99999h 59min or 99999.99h
- 7 Digit display
- PNP/NPN input

Håltagning med frontram

50+06

25x50 mm

## PRODUCT DESCRIPTION

Timer with 7-digit LCD display, 8 mm digit height. Built-in lithium battery with a service life of 8 years, available with background lighting (not kept in stock). Two models with different types in input for counting and reset. Zero potential closing contact or transistor input (NPN)/voltage for on and off. The counter has two selectable time ranges, 99999 h 59 m / 99999.99 h. The counter is reset either manually (using the button at the front) or electrically. The counter comes with clamps, gaskets and separate front frames to fit 25x50 mm panel holes. One for screw fitting and one without.