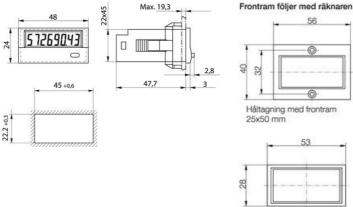

## LCD HOURS RUN METER, CODIX 134-135

6.134.012.850 CODIX 134 HOURS COUNTER 0... 0.7 V DC

- · Battery powered
- 99999h 59min or 99999.99h
- 7 Digit display
- PNP/NPN input

Håltagning med frontram

50+06

25x50 mm

## Frontram följer med räknaren 56 Walter of the state of