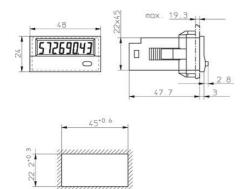

## PRODUCT DESCRIPTION

Total counter Codix 140 is operated with a 10-30 V dc supply voltage (unlike Codix 130, which is operated with a lithium battery with a service life of eight years). Two different types of counter input, either a low frequency counter (48 Hz NPN) or a high frequency counter (8 kHz PNP). The reset button at the front of the counter can be locked. The counter comes with clamps, gaskets and separate front frames to fit 22x45 mm panel holes. This counter is also available as a special service counter with a preset service interval signal (Codix 142).