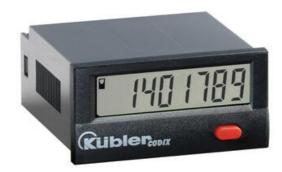

## **LCD PULSE COUNTER, CODIX 140/142**

6.140.012.300 CODIX 140 LCD COUNT 10-30VDC

- 10-30 V dc
- Adding/Service counter
- 7 Digit display
- PNP/NPN input

## PRODUCT DESCRIPTION

Total counter Codix 140 is operated with a 10-30 V dc supply voltage (unlike Codix 130, which is operated with a lithium battery with a service life of eight years). Two different types of counter input, either a low frequency counter (48 Hz NPN) or a high frequency counter (8 kHz PNP). The reset button at the front of the counter can be locked. The counter comes with clamps, gaskets and separate front frames to fit 22x45 mm panel holes. This counter is also available as a special service counter with a preset service interval signal (Codix 142).