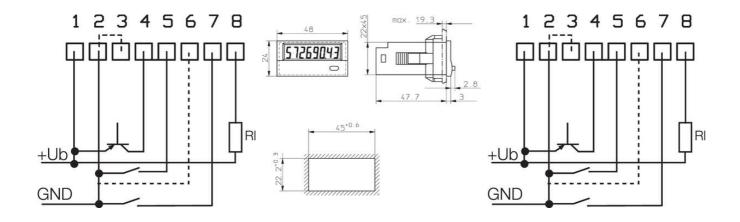

## PRODUCT DESCRIPTION

Total counter Codix 140 is operated with a 10-30 V dc supply voltage (unlike Codix 130, which is operated with a lithium battery with a service life of eight years). Two different types of counter input, either a low frequency counter (48 Hz NPN) or a high frequency counter (8 kHz PNP). The reset button at the front of the counter can be locked. The counter comes with clamps, gaskets and separate front frames to fit 22x45 mm panel holes. This counter is also available as a special service counter with a preset service interval signal (Codix 142).