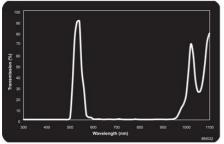

## MIDWEST OPTICAL BN532 NARROW BANDPASS

F/BN532-C Bandpassfilter - narrow, 532nm, for C-Mount

- Green bandpass filter
- Work area 515-560 nm
- For green laser and LED

## PRODUCT DESCRIPTION

Midwest Optical Sytems bandpass filters are ideal for use in combination with LED or laser diode lighting. These filters consist of a precision polished glass filter with an anti-reflex coated surface. They are more rough, thinner, less angular and have a much higher transmission than conventional filters. Use of bandpass filters improves the contrast and often eliminates unwanted effects of disturbing ambient lighting.