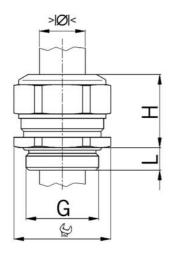

#### **GENERAL DATA**

| Thread Size (G)    | M20           |
|--------------------|---------------|
| Insert Type        | Four-Piece    |
| Cable diameter min | 4 mm          |
| Cable diameter max | 15 mm         |
| IP class           | IP 68         |
| Colour             | Grey RAL 7035 |

#### **DIMENSIONS**

| Thread length      | 13 mm |
|--------------------|-------|
| Height (H)         | 28 mm |
| Spanner width (AF) | 27 mm |