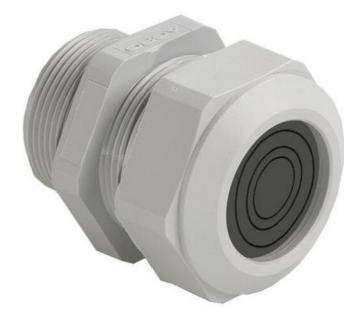

### **GFK MULTILAYER**

Progress® GFK multiLAYER

1571.4.20 Gland synthetic GFK, multiLAYER, grey, M20, ø4...

- Polyamide, glass fibre reinforced
- Wide clamping range
- IP68
- -20°C...+100°C
- Can be used with molded cables

#### PRODUCT DESCRIPTION

Maximum installation flexibility thanks to maximum clamping range

The production of cable harnesses is increasingly outsourced and external cable assemblers manage the cabling of drive systems and converters.

Since different cables are often used, greater flexibility is required in day-to-day work.

With the new Progress® multiLAYER, only one type of cable gland needs to be managed per entry thread.

The new multiLAYER sealing insert offers an extremely wide clamping range and features integrated dust protection for the cable gland. The slotted version allows quick assembly of pre-assembled cables.

It uses Progress® compression technology and clamps cables gently and without causing necking. Furthermore, this new sealing insert can be easily combined with other components of the outstanding modular Progress® product range.