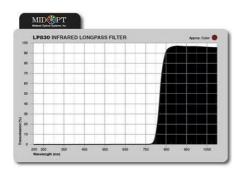

F/LP830-C

Longpassfilter - shortpass, 830nm, for C-Mount

- IR longpass
- Working area from 830 nm
- For normal IR and 880 nm IR LED

## PRODUCT DESCRIPTION

Long pass-short pass filter

Long pass filters release the longer visible wavelengths and IR while shorter wavelengths are blocked. Short-pass filters have the opposite function, and consequently release the shorter wavelengths. Both variants are useful for enhancing contrast, resolution and color separation in both monochrome and color applications. These filters are recommended only when it is necessary to release several different wavelengths. In all other cases, a conventional bandpass filter is a better solution.